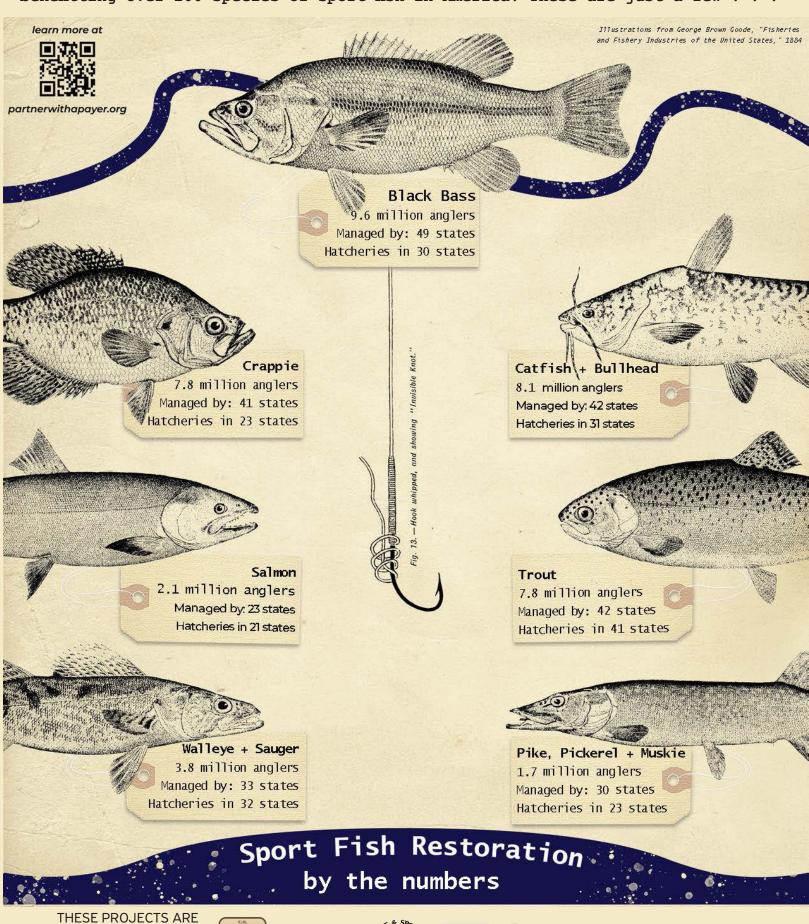

Federal excise taxes and import duties on fishing equipment and the motorboat fuel tax support research, management, hatcheries and habitat restoration benefitting over 200 species of sport fish in America. These are just a few .